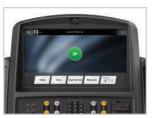

#### FitTouch Technology

Our 41-cm / 16-inch, integrated LCD screen features FitTouch, an intuitive touchscreen interface that inspires users of all levels.

| FEATURES                |                                           |
|-------------------------|-------------------------------------------|
| Deck Type               | Ultimate hard-wax reversible 1" deck      |
| Belt Type               | Habasit, 2-ply commercial grade           |
| Running Area            | 152 x 51 cm / 60" x 20"                   |
| Step-on Height          | 19 cm / 7.5"                              |
| Cushion System          | Ultimate Deck cushioning system           |
| Incline Range           | 0%-15% (318-kg / 700-lb. elevation motor) |
| Speed Range             | 0.8 - 20 km/h / 0.5 - 12 mph              |
| Contact & Telemetric HR | Yes                                       |
| Crossbar Controls       | No                                        |
| Tread Sense             | No                                        |