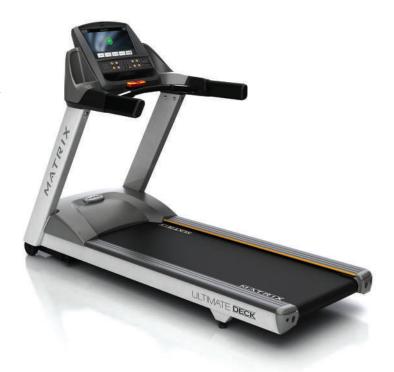

## Ultimate Deck System

feel for all users, and offers over 40,000 kilometers / 25,000 miles of maintenance-free performance.