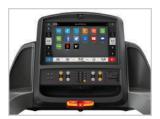

#### Engaging App Interface

The 1xe console blends ease-of-use and entertainment for a superior experience. Complete with an engaging app interface and Vista Clear Television Technology, the T1xe provides a greater variety of workout options.

#### FitTouch Technology

Our 41-cm / 16-inch, integrated LCD screen features FitTouch, an intuitive touchscreen interface that inspires users of all levels.

| FEATURES                |                                           |
|-------------------------|-------------------------------------------|
| Deck Type               | Ultimate hard-wax reversible 1" deck      |
| Belt Type               | Habasit, 2-ply commercial grade           |
| Running Area            | 152 x 51 cm / 60" x 20"                   |
| Step-on Height          | 19 cm / 7.5"                              |
| Cushion System          | Ultimate Deck cushioning system           |
| Incline Range           | 0%-15% (318-kg / 700-lb. elevation motor) |
| Speed Range             | 0.8 - 20 km/h / 0.5 - 12 mph              |
| Contact & Telemetric HR | Yes                                       |
| Crossbar Controls       | No                                        |
| Tread Sense             | No                                        |